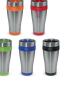

## **MATERIALS:** Stainless steel, polypropylene inner

**COLOURS:** Orange, Red, Bright Green, Blue, Black

**SIZE:** Dia 86mm x H 182mm, 350ml