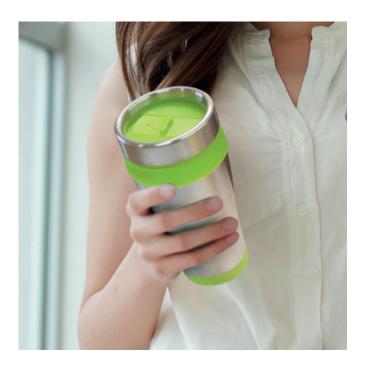

## **PRODUCT DESCRIPTION:**

Stainless steel double-wall travel mugs are perfect for keeping drinks hot for longer. With a screw-on lid and polypropylene inner wall, these travel mugs can be laser engraved to a natural etch. The travel mugs are BPA-free and handwashing is recommended.

## **MATERIALS:** Stainless steel, polypropylene inner

**COLOURS:** Orange, Red, Bright Green, Blue, Black

**SIZE:** Dia 86mm x H 182mm, 350ml